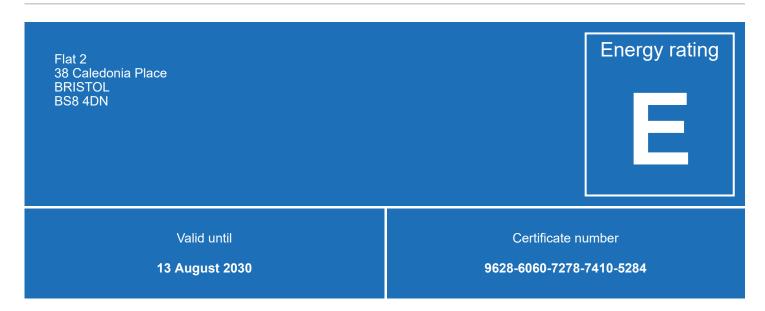

# **Energy performance certificate** (EPC)

## **Energy efficiency rating for this property**

This property's current energy rating is E. It has the potential to be C.

See how to improve this property's energy performance.